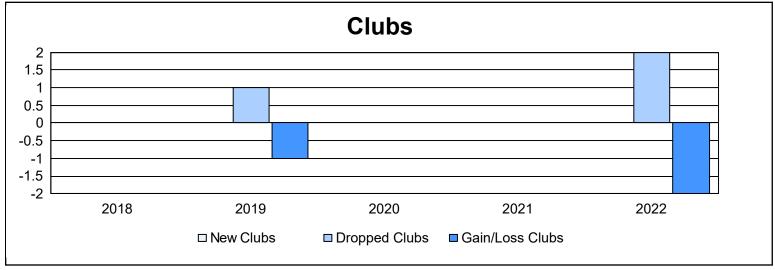

District 27 D2 As of June 2022 Cumulative

| Year      | New<br>Clubs | Dropped<br>Clubs | Gain/<br>Loss<br>Clubs | New<br>Members | Charter<br>Members | Reinstate<br>Members | Transfer<br>Members | Total<br>Member<br>Added | Total<br>Members<br>Dropped | Gain/<br>Loss<br>Members |
|-----------|--------------|------------------|------------------------|----------------|--------------------|----------------------|---------------------|--------------------------|-----------------------------|--------------------------|
| 2017-2018 | 0            | 0                | 0                      | 136            | 0                  | 5                    | 8                   | 149                      | 177                         | -28                      |
| 2018-2019 | 0            | 1                | -1                     | 157            | 0                  | 10                   | 10                  | 177                      | 208                         | -31                      |
| 2019-2020 | 0            | 0                | 0                      | 120            | 2                  | 11                   | 6                   | 139                      | 179                         | -40                      |
| 2020-2021 | 0            | 0                | 0                      | 98             | 0                  | 9                    | 2                   | 109                      | 175                         | -66                      |
| 2021-2022 | 0            | 2                | -2                     | 202            | 2                  | 6                    | 5                   | 215                      | 150                         | 65                       |
| Average   | 0            | 1                | -1                     | 143            | 1                  | 8                    | 6                   | 158                      | 178                         | -20                      |