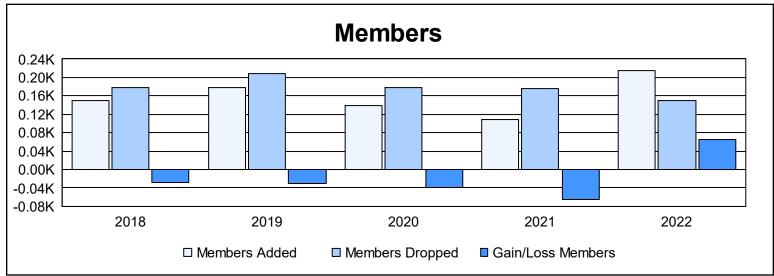

District 27 D2 As of June 2022 Cumulative

| Year      | New<br>Clubs | Dropped<br>Clubs | Gain/<br>Loss<br>Clubs | New<br>Members | Charter<br>Members | Reinstate<br>Members | Transfer<br>Members | Total<br>Member<br>Added | Total<br>Members<br>Dropped | Gain/<br>Loss<br>Members |
|-----------|--------------|------------------|------------------------|----------------|--------------------|----------------------|---------------------|--------------------------|-----------------------------|--------------------------|
| 2017-2018 | 0            | 0                | 0                      | 136            | 0                  | 5                    | 8                   | 149                      | 177                         | -28                      |
| 2018-2019 | 0            | 1                | -1                     | 157            | 0                  | 10                   | 10                  | 177                      | 208                         | -31                      |
| 2019-2020 | 0            | 0                | 0                      | 120            | 2                  | 11                   | 6                   | 139                      | 179                         | -40                      |
| 2020-2021 | 0            | 0                | 0                      | 98             | 0                  | 9                    | 2                   | 109                      | 175                         | -66                      |
| 2021-2022 | 0            | 2                | -2                     | 202            | 2                  | 6                    | 5                   | 215                      | 150                         | 65                       |
| Average   | 0            | 1                | -1                     | 143            | 1                  | 8                    | 6                   | 158                      | 178                         | -20                      |